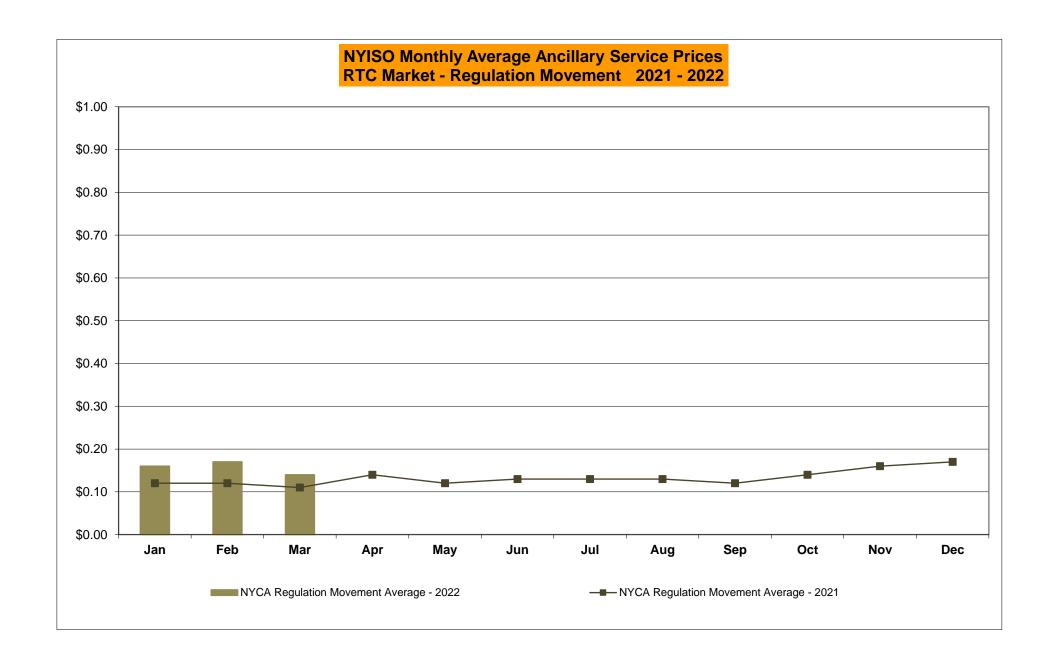

|                  |                |                  |             | Oct-22           |                |                  |                |                  |
| }      | Nov-22           |            |                  |                |                  | $\dashv$ | Nov-22           |                |                  |                |                  | _           | Nov-22           |                |                  |                |                  |
|        | Dec-22           |            |                  |                |                  | -        | Dec-22           |                |                  |                |                  |             | Dec-22           | -              |                  |                |                  |































### NYISO Markets Ancillary Services Statistics - Unweighted Price (\$/MWH) - DAM

| 2022                                                                                                                                                                                                                                                                                                                                                         | <u>January</u>                                                                                                       | <u>February</u>                                                                                      | March                                                                                        | <u>April</u>