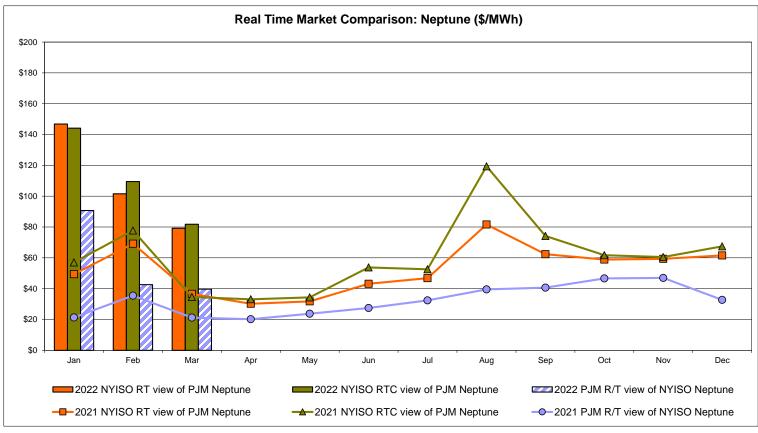

arison Ontario IESO**





Notes: Exchange factor used for March 2022 was 0.789889415481833 to US

HOEP: Hourly Ontario Energy Price Pre-Dispatch: Projected Energy Price

#### **External Controllable Line: Cross Sound Cable (New England)**





#### Note:

ISO-NE Forecast is an advisory posting @ 18:00 day before.

The DAM and R/T prices at the Shorham 13899 interface are used for ISO-NE.

The DAM and R/T prices at the CSC interface are used for NYISO.

### **External Controllable Line: Northport - Norwalk (New England)**





#### Note:

ISO-NE Forecast is an advisory posting @ 18:00 day before.

The DAM and R/T prices at the Northport 138 interface are used for ISO-NE.

The DAM and R/T prices at the 1385 interface are used for NYISO.

### **External Controllable Line: Neptune (PJM)**





### **External Comparison Hydro-Quebec**





Note:

Hydro-Quebec Prices are unavailable.

# **External Controllable Line: Linden VFT (PJM)**





# **External Controllable Line: Hudson (PJM)**





#### **NYISO Real Time Price Correction Statistics**

|                                                                                                                                                                                                                                                                                                                                                                                                                                                                                                                   |