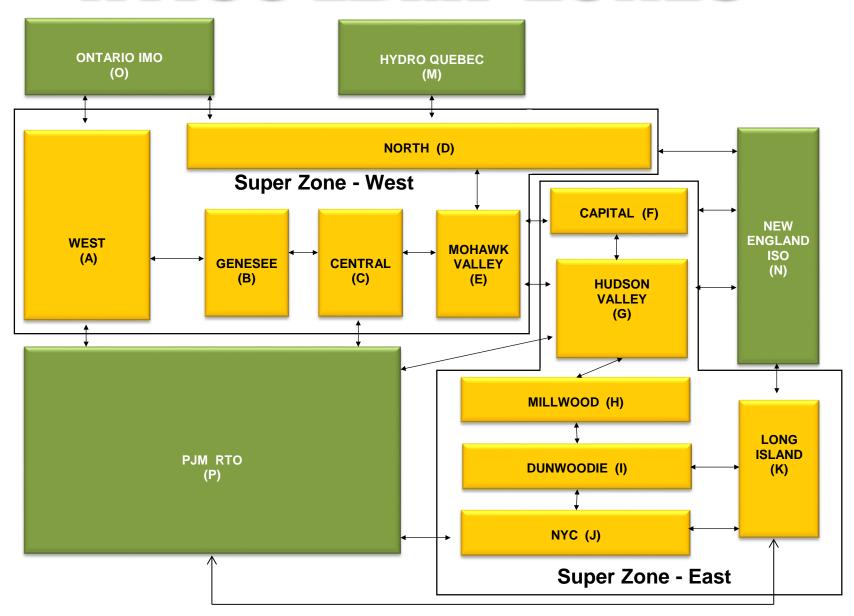

| 1.67<br>1.78<br>1.67<br>1.60<br>0.39<br>1.44<br>1.56<br>1.44<br>1.38<br>0.27<br>0.35<br>0.35<br>0.36         | 1.38<br>1.71<br>1.38<br>1.28<br>0.99<br>1.06<br>1.39<br>1.06<br>0.97<br>0.82<br>0.91<br>0.93<br>0.91<br>0.82         | 0.80<br>1.13<br>0.80<br>0.52<br>0.16<br>0.32<br>0.64<br>0.32<br>0.04<br>0.03<br>0.31<br>0.31                 | 2.62<br>2.70<br>2.62<br>2.59<br>1.01<br>0.10<br>0.18<br>0.10<br>0.07<br>0.05<br>0.08<br>0.08<br>0.08         | 4.53<br>4.90<br>4.53<br>4.53<br>2.75<br>0.26<br>0.63<br>0.26<br>0.08<br>0.08<br>0.08<br>0.08         | 4.99<br>5.07<br>4.99<br>4.99<br>3.49<br>0.21<br>0.29<br>0.21<br>0.00<br>0.00<br>0.00<br>0.00         |

## NYISO In City Energy Mitigation - AMP (NYC Zone) 2021 - 2022 Percentage of committed unit-hours mitigated









# NYISO LBMP ZONES



Market Mitigation and Analysis Prepared: 4/7/2022 12:41 PM

#### **Billing Codes for Chart C**

| Chart - C Category Name                   | <b>Billing Code</b> | Billing Category Name                                                              |
|-------------------------------------------|---------------------|------------------------------------------------------------------------------------|
| Bid Production Cost Guarantee Balancing   | 81203               | Balancing NYISO Bid Production Cost Guarantee - Internal Units                     |
| Bid Production Cost Guarantee Balancing   | 81204               | Balancing NYISO Bid Production Cost Guarantee - External Units                     |
| Bid Production Cost Guarantee Balancing   | 81205               | Balancing NYISO Bid Pr