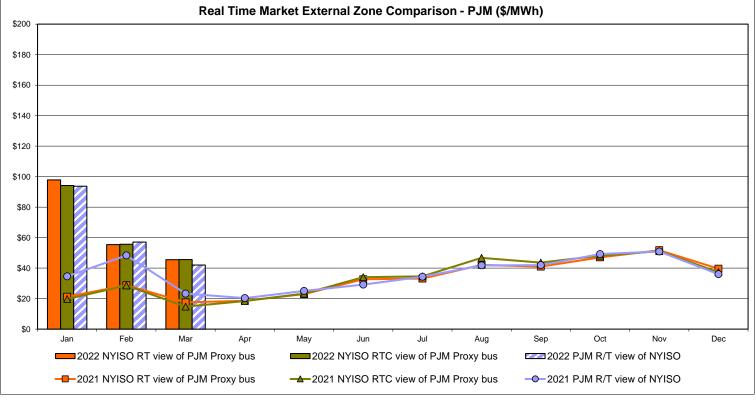

#### **NYISO Markets Transactions**

<u>April</u>

May

<u>June</u>

July

August September

March

January February