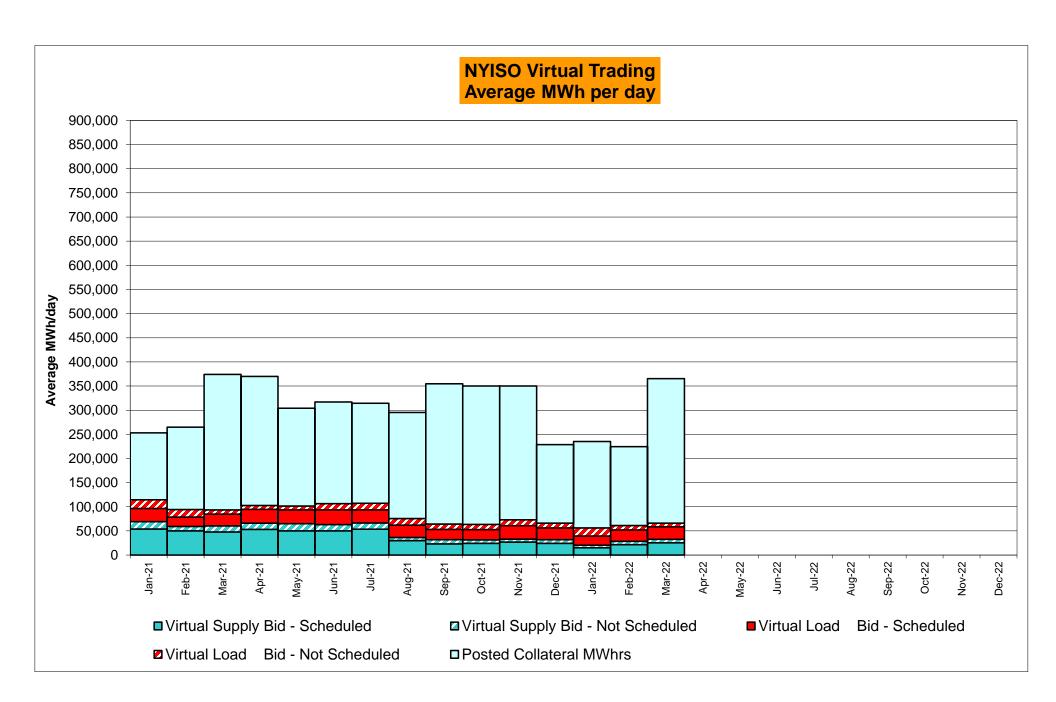

%<br>0.01%<br>4<br>720<br>0.56%<br>1.66% | 2<br>744<br>0.27%<br>0.12%<br>11<br>9,084<br>0.12%<br>0.03%<br>12<br>744<br>1.61%<br>1.65%                 | 6<br>744<br>0.81%<br>0.21%<br>45<br>9,024<br>0.50%<br>0.09%<br>17<br>744<br>2.28%<br>1.73%                 | 0<br>720<br>0.00%<br>0.18%<br>0<br>8,783<br>0.00%<br>0.08%<br>6<br>720<br>0.83%<br>1.63%                 | 0<br>744<br>0.00%<br>0.16%<br>0<br>9,133<br>0.00%<br>0.07%<br>5<br>744<br>0.67%<br>1.54%                 | 1<br>721<br>0.14%<br>0.16%<br>1<br>8,802<br>0.01%<br>0.07%<br>25<br>721<br>3.47%<br>1.71%                 | 0<br>744<br>0.00%<br>0.15%<br>0<br>9,063<br>0.00%<br>0.06%<br>2<br>744<br>0.27%<br>1.59%                 |

<sup>\*</sup>Calendar days from reservation date; for June 2018 forward, business days from market date









|        |                  |            |                  |                | Virtual Lo       | ad and   | Supp             | ly Zonal       | Statistic        | s (Avera       | ge MWh/c         | lay) - 2022 | <u> </u>         |                |                  |                |                  |
|--------|------------------|------------|------------------|----------------|------------------|----------|------------------|----------------|------------------|----------------|------------------|-------------|------------------|----------------|------------------|----------------|------------------|
|        |                  | Virtual L  |                  | Virtual S      | tual Supply Bid  |          |                  | Virtual L      |                  | Virtual Su     | upply