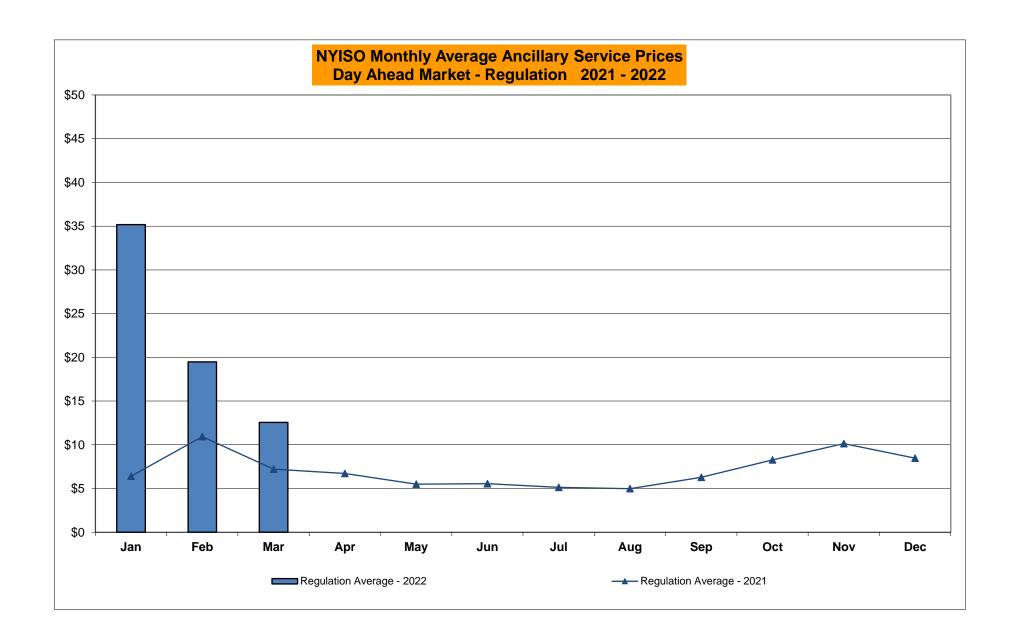

|                |                  |                |                  |             | Oct-22           |                |                  |                |                  |
| }      | Nov-22           |            |                  |                |                  | $\dashv$ | Nov-22           |                |                  |                |                  | _           | Nov-22           |                |                  |                |                  |
|        | Dec-22           |            |                  |                |                  | -        | Dec-22           |                |                  |                |                  |             | Dec-22           | -              |                  |                |                  |































### NYISO Markets Ancillary Services Statistics - Unweighted Price (\$/MWH) - DAM

| 2022                                                                                                                                                                                                                                                                                                                                                         | <u>January</u>                                                                                                       | <u>February</u>                                                                                      | March                                                                                        | <u>April</u>