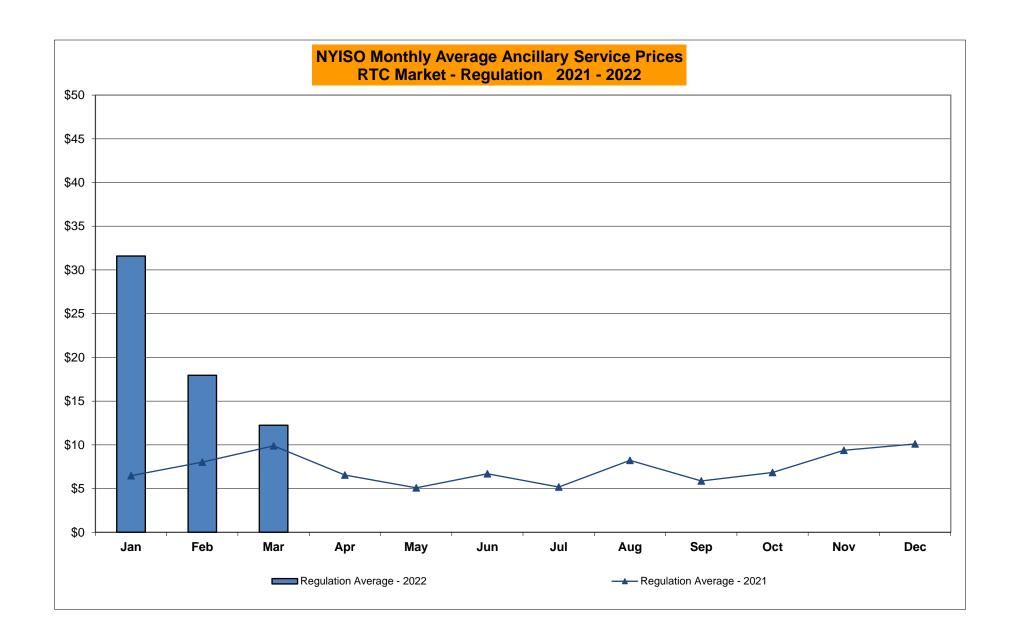

|                  |                |                  |             | Oct-22           |                |                  |                |                  |
| }      | Nov-22           |            |                  |                |                  | $\dashv$ | Nov-22           |                |                  |                |                  | _           | Nov-22           |                |                  |                |                  |
|        | Dec-22           |            |                  |                |                  | -        | Dec-22           |                |                  |                |                  |             | Dec-22           | -              |                  |                |                  |































### NYISO Markets Ancillary Services Statistics - Unweighted Price (\$/MWH) - DAM

| 2022                                                                                                                                                                                                                                                                                                                                                         | <u>January</u>                                                                                                       | <u>February</u>                                                                                      | March                                                                                        | <u>April</u>