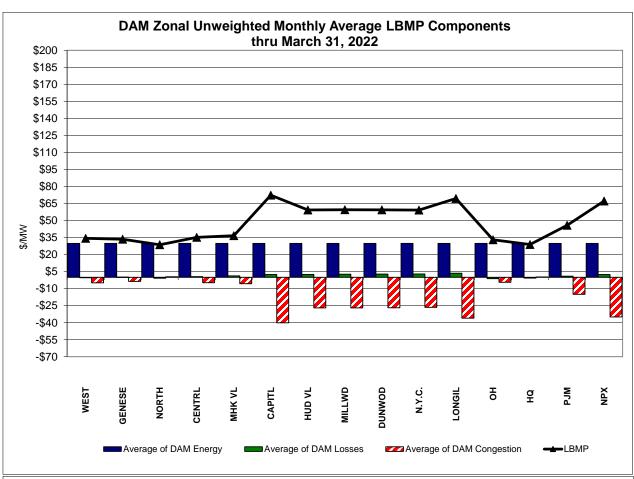

Controllable<br>Line<br>50.94<br>14.44 | Controllable                           | Controllable<br>Line<br>28.40<br>16.35 |
| Unweighted Price * Standard Deviation  RTC LBMP Unweighted Price * Standard Deviation | Zone O<br>33.02<br>12.97 | QUEBEC<br>(Wheel)<br>Zone M<br>28.89<br>16.34          | QUEBEC (Import/Export)  Zone M  28.89 16.34    | <b>Zone P</b> 45.82 12.56 | ENGLAND  Zone N  67.14 30.33 | SOUND<br>CABLE<br>Controllable<br>Line<br>69.16<br>30.19 | NORWALK<br>Controllable<br>Line<br>63.16<br>28.42<br>82.07 | Controllable<br>Line<br>68.54<br>29.13 | Controllable<br>Line<br>50.94<br>14.44 | Controllable                           | Controllable<br>Line<br>28.40<br>16.35 |

Market Mitigation and Analysis Prepared: 4/7/2022 12:42 PM

<sup>\*</sup> Straight LBMP averages

















# **External Comparison ISO-New England**





# **External Comparison PJM**





#### **External Comparison Ontario IESO**





Notes: Exchange factor used for March 2022 was 0.789889415481833 to US

HOEP: Hourly Ontario Energy Price Pre-Dispatch: Projected Energy Price

#### **External Controllable Line: Cross Sound Cable (New England)**





#### Note:

ISO-NE Forecast is an advisory posting @ 18:00 day before.

The DAM and R/T prices at the Shorham 13899 interface are used for ISO-NE.

The DAM and R/T prices at the CSC interface are used for NYISO.

### **External Controllable Line: Northport - Norwalk (New England)**





#### Note:

ISO-NE Forecast is an advisory posting @ 18:00 day before.

The DAM and R/T prices at the Northport 138 interface are used for ISO-NE.

The DAM and R