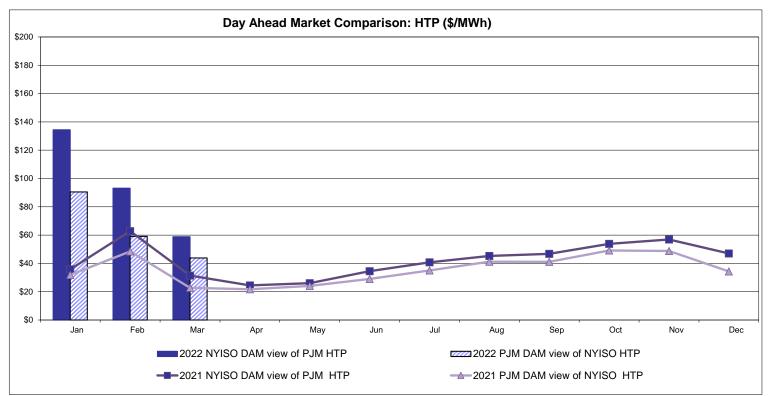

le Line: Cross Sound Cable (New England)**





#### Note:

ISO-NE Forecast is an advisory posting @ 18:00 day before.

The DAM and R/T prices at the Shorham 13899 interface are used for ISO-NE.

The DAM and R/T prices at the CSC interface are used for NYISO.

### **External Controllable Line: Northport - Norwalk (New England)**





#### Note:

ISO-NE Forecast is an advisory posting @ 18:00 day before.

The DAM and R/T prices at the Northport 138 interface are used for ISO-NE.

The DAM and R/T prices at the 1385 interface are used for NYISO.

### **External Controllable Line: Neptune (PJM)**





### **External Comparison Hydro-Quebec**





Note:

Hydro-Quebec Prices are unavailable.

# **External Controllable Line: Linden VFT (PJM)**





# **External Controllable Line: Hudson (PJM)**





#### **NYISO Real Time Price Correction Statistics**

|                                                                                                                                                                                                                                                                                                                                                                                                                                                                                                                   |                                                                                                                                                                                                    |