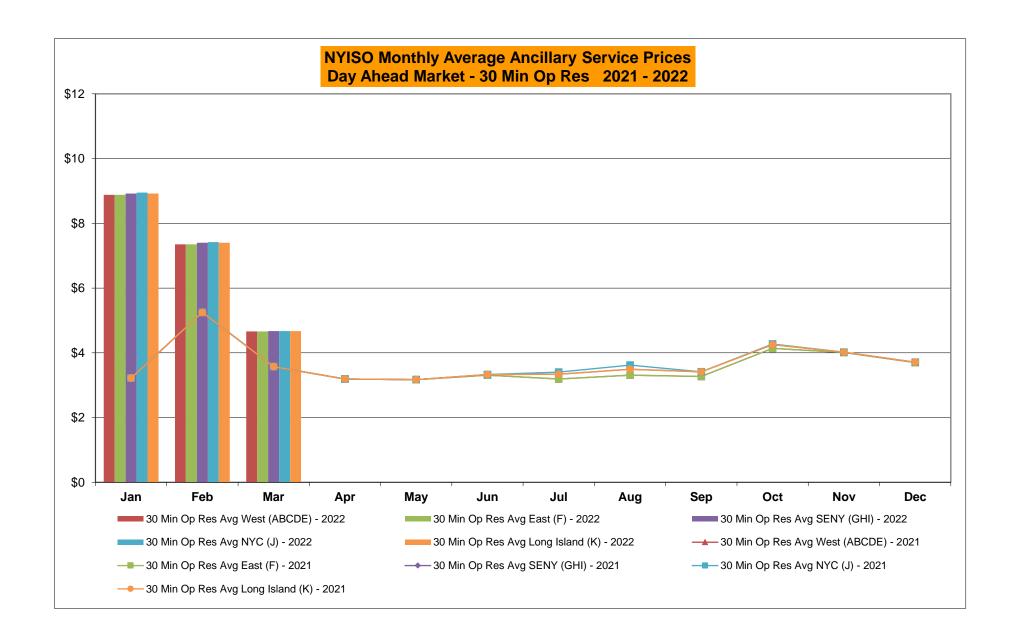

|                |                  |                |                  |             | Oct-22           |                |                  |                |                  |
| }      | Nov-22           |            |                  |                |                  | $\dashv$ | Nov-22           |                |                  |                |                  | _           | Nov-22           |                |                  |                |                  |
|        | Dec-22           |            |                  |                |                  | -        | Dec-22           |                |                  |                |                  |             | Dec-22           | -              |                  |                |                  |































### NYISO Markets Ancillary Services Statistics - Unweighted Price (\$/MWH) - DAM

| 2022                                                                                                                                                                                                                                                                                                                                                         | <u>January</u>                                                                                                       | <u>February</u>                                                                                      | March                                                                                        | <u>April</u>