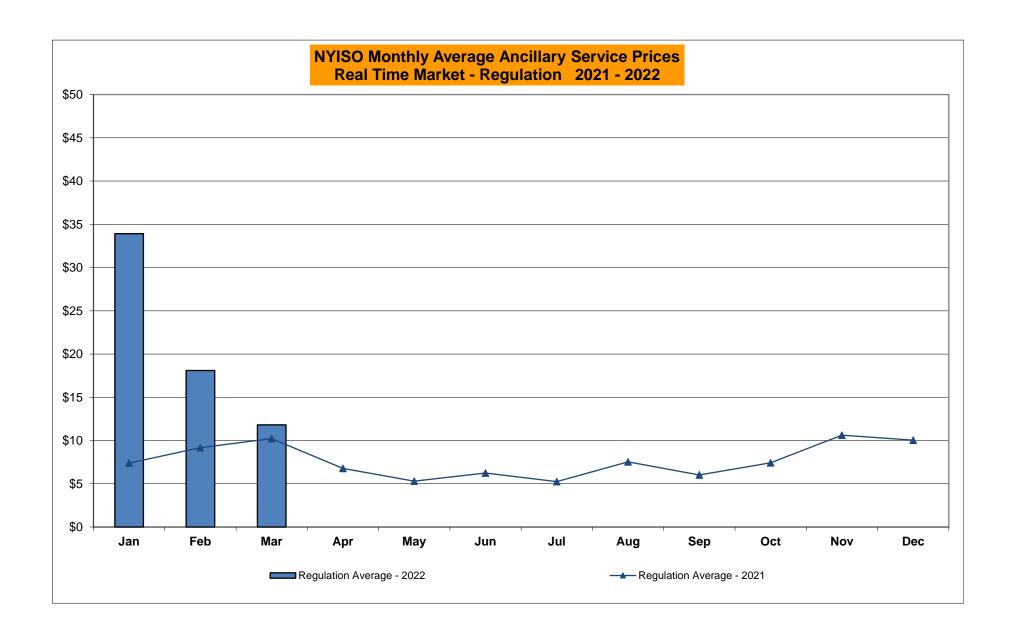

# Market Performance Highlights March 2022

- LBMP for March is \$56.78/MWh; lower than \$94.06/MWh in February 2022 and higher than \$28.59/MWh in March 2021.
  - Day Ahead Load Weighted LBMPs and Real Time Load Weighted LBMPs are lower compared to February.
- March 2022 average year-to-date monthly cost of \$100.65/MWh is a 116% increase from \$46.57/MWh in March 2021.
- Average daily sendout is 390 GWh/day in March; lower than 429 GWh/day in February 2022 and higher than 381 GWh/day in March 2021.
- Natural gas prices are lower and distillate prices are higher compared to the previous month.
  - Natural Gas (Transco Z6 NY) was \$4.47/MMBtu, down from \$6.17/MMBtu in February.
  - Natural gas prices (Transco Z6 NY) are up 99.6% year-over-year.
  - Jet Kerosene Gulf Coast was \$25.68/MMBtu, up from \$19.79/MMBtu in February.
  - Ultra Low Sulfur No.2 Diesel NY Harbor was \$27.02/MMBtu, up from \$20.46/MMBtu in February.
  - Distillate prices are up 105.2% year-over-year.
- Uplift per MWh is higher compared to the previous month.
  - Uplift (not including NYISO cost of operations) is (\$0.09)/MWh; higher than (\$1.77)/MWh in February.
    - Local Reliability Share is \$0.27/MWh, higher than \$0.04/MWh in February.
    - Statewide Share is (\$0.36)/MWh, higher than (\$1.77)/MWh in February.
  - TSA \$ per NYC MWh is \$0.00/MWh.
  - Total uplift costs (Schedule 1 components including NYISO Cost of Operations) are higher than February.

# NYISO Average Cost/MWh (Energy and Ancillary Services) \* from the LBMP Customer point of view

| LBMP NTAC Reserve Regulation NYISO Cost of Operations FERC Fee Recovery Uplift Uplift: Local Reliability Share Uplift: Statewide Share Voltage Support and Black Start Avg Monthly Cost | January 134.79 1.43 1.26 0.27 0.73 0.07 (1.50) 0.09 (1.59) 0.42 | February 94.06 0.95 1.21 0.19 0.72 0.08 (1.73) 0.04 (1.77) 0.41 95.82 | March 56.78 1.48 0.83 0.17 0.74 0.09 (0.09) 0.27 (0.36) 0.43 60.34 | <u>April</u> | <u>May</u> | <u>June</u> | <u>July</u> | <u>August</u> | September | October | November | December |
|-----------------------------------------------------------------------------------------------------------------------------------------------------------------------------------------|-----------------------------------------------------------------|-----------------------------------------------------------------------|--------------------------------------------------------------------|--------------|------------|-------------|-------------|---------------|-----------|---------|----------|----------|
| Avg YTD Cost                                                                                                                                                                            | 137.49                                                          | 118.36                                                                | 100.65                                                             |              |            |             |             |               |           |         |          |          |
| TSA \$ per NYC MWh                                                                                                                                                                      | 0.00                                                            | 2.98                                                                  | 0.00                                                               |              |            |             |             |               |           |         |          |          |
| 2021                                                                                                                                                                                    | <u>January</u>                                                  | <u>February</u>                                                       | <u>March</u>                                                       | <u>April</u> | <u>May</u> | <u>June</u> | <u>July</u> | August        | September | October | November | December |
| LBMP                                                                                                                                                                                    | 37.83                                                           | 63.70                                                                 | 28.59                                                              | 22.79        | 25.72      | 39.37       | 45.16       | 55.48         | 47.68     | 52.97   | 53.92    | 47.99    |
| NTAC                                                                                                                                                                                    | 1.35                                                            | 1.20                                                                  | 1.26                                                               | 1.54         | 2.09       | 2.05        | 2.01        | 1.37          | 1.23      | 1.67    | 2.03     | 1.40     |
| Reserve                                                                                                                                                                                 | 0.49                                                            | 0.81                                                                  | 0.57                                                               | 0.56         | 0.54       | 0.45        | 0.44        | 0.44          | 0.50      | 0.75    | 0.70     | 0.57     |
| Regulation                                                                                                                                                                              | 0.07                                                            | 0.13                                                                  | 0.09                                                               | 0.10         | 0.08       | 0.07        | 0.06        | 0.05          | 0.09      | 0.13    | 0.15     | 0.11     |
| NYISO Cost of Operations                                                                                                                                                                | 0.74                                                            | 0.74                                                                  | 0.74                                                               | 0.74         | 0.76       | 0.76        | 0.76        | 0.76          | 0.75      | 0.74    | 0.75     | 0.73     |
| FERC Fee Recovery                                                                                                                                                                       | 0.08                                                            | 0.09                                                                  | 0.09                                                               | 0.11         | 0.10       | 0.08        | 0.07        | 0.06          | 0.08      | 0.09    | 0.09     | 0.08     |
| Uplift                                                                                                                                                                                  | (0.31)                                                          | (0.15)                                                                | 0.11                                                               | (0.12)       | (0.19)     | (0.50)      | (0.09)      | (0.81)        | 0.00      | (0.59)  | (0.58)   | (0.48)   |
| Uplift: Local Reliability Share                                                                                                                                                         | 0.09                                                            | 0.15                                                                  | 0.11                                                               | 0.06         | 0.22       | 0.17        | 0.30        | 0.33          | 0.78      | 0.23    | 0.16     | 0.05     |
| Uplift: Statewide Share                                                                                                                                                                 | (0.40)                                                          | (0.30)                                                                | 0.00                                                               | (0.18)       | (0.41)     | (0.68)      | (0.39)      | (1.14)        | (0.78)    | (0.81)  | (0.74)   | (0.53)   |
| Voltage Support and Black Start                                                                                                                                                         | 0.43                                                            | 0.43                                                                  | 0.43                                                               | 0.44         | 0.44       | 0.44        | 0.44        | 0.44          | 0.44      | 0.43    | 0.44     | 0.42     |
| Avg Monthly Cost                                                                                                                                                                        | 40.61                                                           | 66.87                                                                 | 31.81                                                              | 26.06        | 29.45      | 42.65       | 48.79       | 57.73         | 50.70     | 56.11   | 57.43    | 50.76    |
| Avg YTD Cost                                                                                                                                                                            | 40.69                                                           | 52.99                                                                 | 46.57                                                              | 42.41        | 40.10      | 40.59       | 42.05       | 44.63         | 45.34     | 46.35   | 47.29    | 47.59    |
| TSA \$ per NYC MWh                                                                                                                                                                      | 0.00                                                            | 0.00                                                                  | 0.00                                                               | 0.00         | 0.52       | 0.90        | 0.93        | 0.24          | 0.56      | 0.39    | 0.10     | 0.00     |