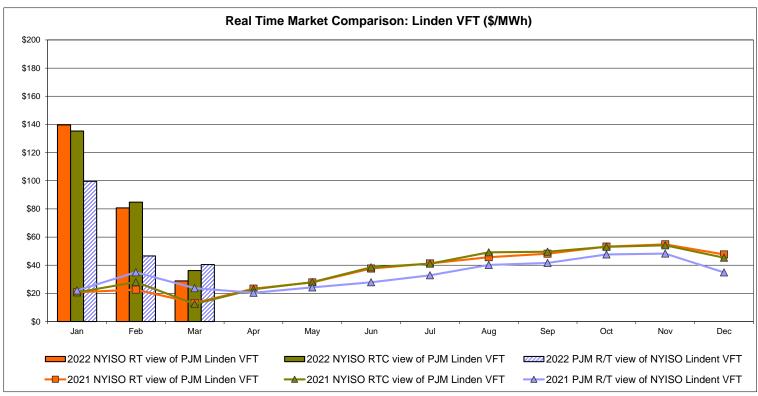

Projected Energy Price

#### **External Controllable Line: Cross Sound Cable (New England)**





#### Note:

ISO-NE Forecast is an advisory posting @ 18:00 day before.

The DAM and R/T prices at the Shorham 13899 interface are used for ISO-NE.

The DAM and R/T prices at the CSC interface are used for NYISO.

### **External Controllable Line: Northport - Norwalk (New England)**





#### Note:

ISO-NE Forecast is an advisory posting @ 18:00 day before.

The DAM and R/T prices at the Northport 138 interface are used for ISO-NE.

The DAM and R/T prices at the 1385 interface are used for NYISO.

### **External Controllable Line: Neptune (PJM)**





### **External Comparison Hydro-Quebec**





Note:

Hydro-Quebec Prices are unavailable.

# **External Controllable Line: Linden VFT (PJM)**





# **External Controllable Line: Hudson (PJM)**





#### **NYISO Real Time Price Correction Statistics**

|                                                                                                                                                                                                                                                                                                                                                                                                                                                                                                                   |