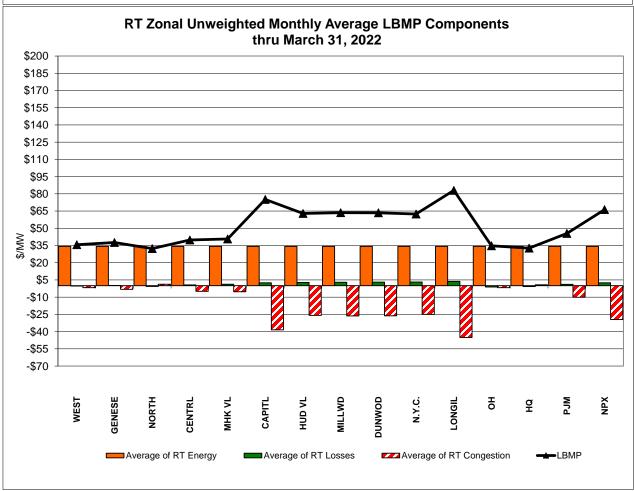

ntrollable<br>Line<br>50.94<br>14.44 | Controllable                           | Controllable<br>Line<br>28.40<br>16.35 |
| Unweighted Price * Standard Deviation  RTC LBMP Unweighted Price * Standard Deviation | Zone O<br>33.02<br>12.97 | QUEBEC<br>(Wheel)<br>Zone M<br>28.89<br>16.34          | QUEBEC (Import/Export)  Zone M  28.89 16.34    | <b>Zone P</b> 45.82 12.56 | ENGLAND  Zone N  67.14 30.33 | SOUND<br>CABLE<br>Controllable<br>Line<br>69.16<br>30.19 | NORWALK<br>Controllable<br>Line<br>63.16<br>28.42<br>82.07 | Controllable<br>Line<br>68.54<br>29.13 | Controllable<br>Line<br>50.94<br>14.44 | Controllable                           | Controllable<br>Line<br>28.40<br>16.35 |

Market Mitigation and Analysis Prepared: 4/7/2022 12:42 PM

<sup>\*</sup> Straight LBMP averages

















# **External Comparison ISO-New England**





# **External Comparison PJM**





#### **External Comparison Ontario IESO**





Notes: Exchange factor used for March 2022 was 0.789889415481833 to US

HOEP: Hourly Ontario Energy Price Pre-Dispatch: Projected Energy Price

#### **External Controllable Line: Cross Sound Cable (New England)**





#### Note:

ISO-NE Forecast is an advisory posting @ 18:00 day before.

The DAM and R/T prices at the Shorham 13899 interface are used for ISO-NE.

The DAM and R/T prices at the CSC interface are used for NYISO.

### **External Controllable Line: Northport - Norwalk (New England)**





#### Note:

ISO-NE Forecast is an advisory posting @ 18:00 day before.

The DAM and R/T prices at the Northport 138 interface are used for ISO-NE.

The DAM and R/T