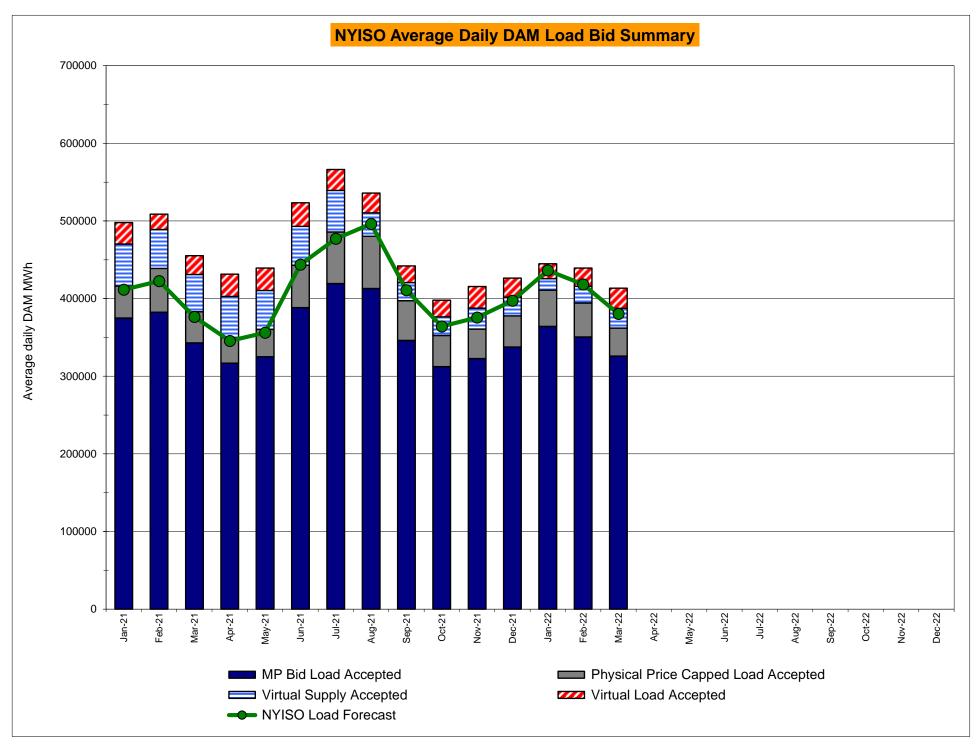

DAM Bid Production Cost Guarantees for Virtual Transactions are included in the chart and are shown from the inception of Virtual Transactions. These values are small and cannot be identified on the chart.