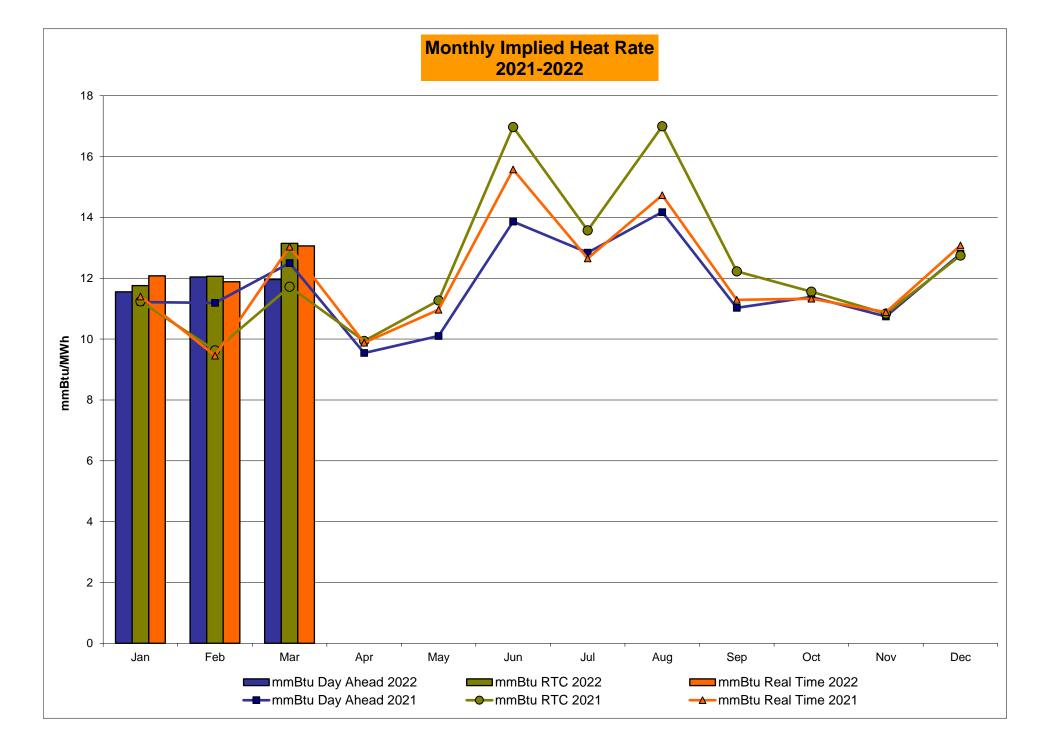

# Market Performance Highlights March 2022

- LBMP for March is \$56.78/MWh; lower than \$94.06/MWh in February 2022 and higher than \$28.59/MWh in March 2021.
  - Day Ahead Load Weighted LBMPs and Real Time Load Weighted LBMPs are lower compared to February.
- March 2022 average year-to-date monthly cost of \$100.65/MWh is a 116% increase from \$46.57/MWh in March 2021.
- Average daily sendout is 390 GWh/day in March; lower than 429 GWh/day in February 2022 and higher than 381 GWh/day in March 2021.
- Natural gas prices are lower and distillate prices are higher compared to the previous month.
  - Natural Gas (Transco Z6 NY) was \$4.47/MMBtu, down from \$6.17/MMBtu in February.
  - Natural gas prices (Transco Z6 NY) are up 99.6% year-over-year.
  - Jet Kerosene Gulf Coast was \$25.68/MMBtu, up from \$19.79/MMBtu in February.
  - Ultra Low Sulfur No.2 Diesel NY Harbor was \$27.02/MMBtu, up from \$20.46/MMBtu in February.
  - Distillate prices are up 105.2% year-over-year.
- Uplift per MWh is higher compared to the previous month.
  - Uplift (not including NYISO cost of operations) is (\$0.09)/MWh; higher than (\$1.77)/MWh in February.
    - Local Reliability Share is \$0.27/MWh, higher than \$0.04/MWh in February.
    - Statewide Share is (\$0.36)/MWh, higher than (\$1.77)/MWh in February.
  - TSA \$ per NYC MWh is \$0.00/MWh.
  - Total uplift costs (Schedule 1 components including NYISO Cost of Operations) are higher than February.