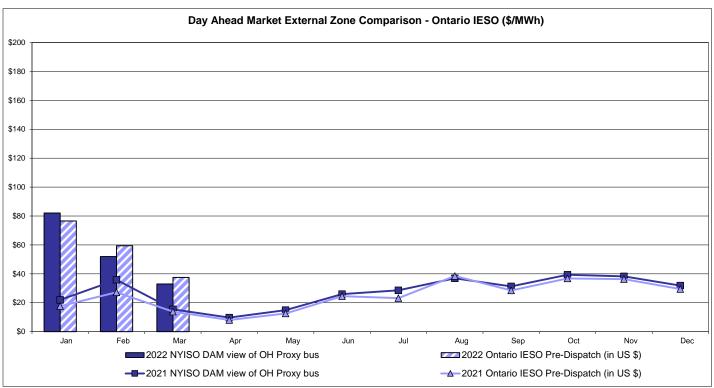

#### **NYISO Markets Transactions**

<u>April</u>

May

<u>June</u>

July

August September

March

January February