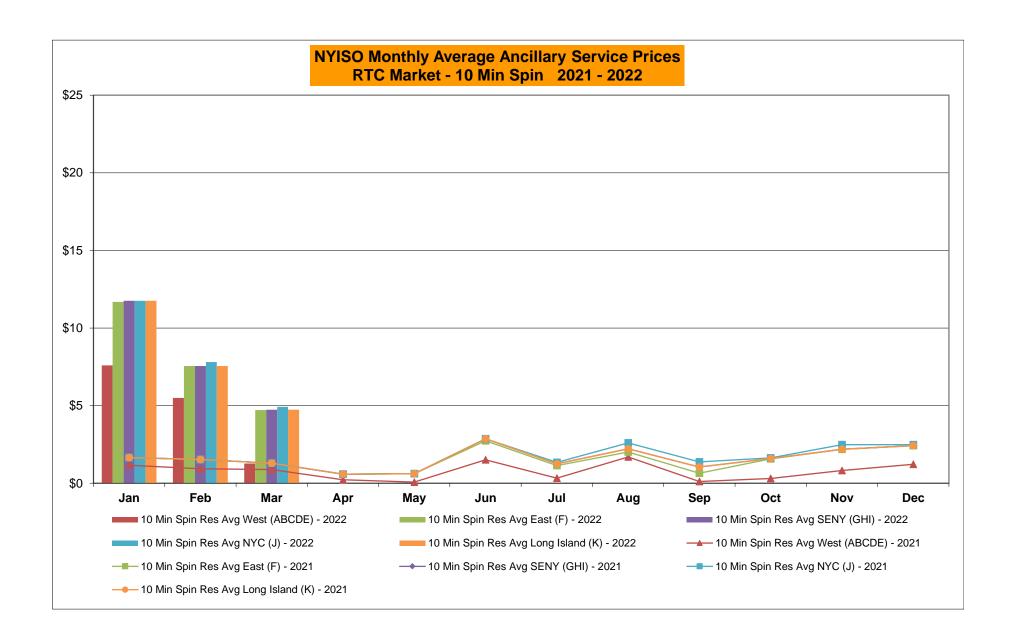

|                |                  |                |                  |             | Oct-22           |                |                  |                |                  |
| }      | Nov-22           |            |                  |                |                  | $\dashv$ | Nov-22           |                |                  |                |                  | _           | Nov-22           |                |                  |                |                  |
|        | Dec-22           |            |                  |                |                  | -        | Dec-22           |                |                  |                |                  |             | Dec-22           | -              |                  |                |                  |































### NYISO Markets Ancillary Services Statistics - Unweighted Price (\$/MWH) - DAM

| 2022                                                                                                                                                                                                                                                                                                                                                         | <u>January</u>                                                                                                       | <u>February</u>                                                                                      | March                                                                                        | <u>April</u>