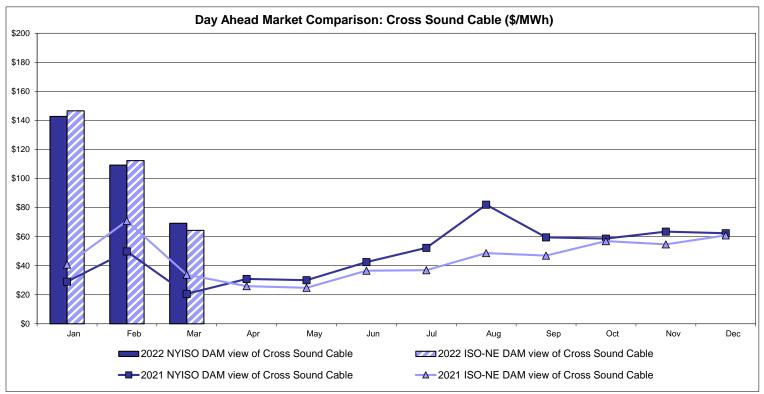

b>Zone P</b> 45.82 12.56 | ENGLAND  Zone N  67.14 30.33 | SOUND<br>CABLE<br>Controllable<br>Line<br>69.16<br>30.19 | NORWALK<br>Controllable<br>Line<br>63.16<br>28.42<br>82.07 | Controllable<br>Line<br>68.54<br>29.13 | Controllable<br>Line<br>50.94<br>14.44 | Controllable                           | Controllable<br>Line<br>28.40<br>16.35 |

Market Mitigation and Analysis Prepared: 4/7/2022 12:42 PM

<sup>\*</sup> Straight LBMP averages

















# **External Comparison ISO-New England**





# **External Comparison PJM**





#### **External Comparison Ontario IESO**





Notes: Exchange factor used for March 2022 was 0.789889415481833 to US

HOEP: Hourly Ontario Energy Price Pre-Dispatch: Projected Energy Price

#### **External Controllable Line: Cross Sound Cable (New England)**





#### Note:

ISO-NE Forecast is an advisory posting @ 18:00 day before.

The DAM and R/T prices at the Shorham 13899 interface are used for ISO-NE.

The DAM and R/T prices at the CSC interface are used for NYISO.

### **External Controllable Line: Northport - Norwalk (New England)**





#### Note:

ISO-NE Forecast is an advisory posting @ 18:00 day before.

The DAM and R/T prices at the Northport 138 interface are used for ISO-NE.

The DAM and R/T prices at the 1385 interface are used for NYISO.

### **External Controllable Line: Neptune (PJM)**





### **External Comparison Hydro-Quebec**





Note:

Hydro-Quebec Prices are unavailable.

# **External Controllable Line: Linden VFT (PJM)**





# **External Controllable Line: Hudson (PJM)**





#### **NYISO Real Time Price Correction