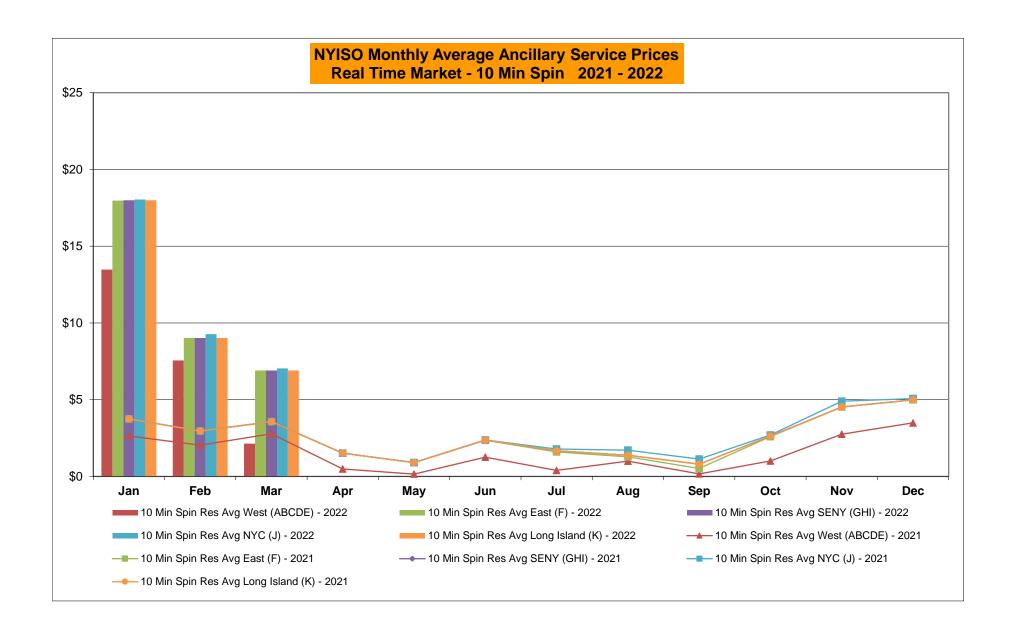

|                  |                |                  |             | Oct-22           |                |                  |                |                  |
| }      | Nov-22           |            |                  |                |                  | $\dashv$ | Nov-22           |                |                  |                |                  | _           | Nov-22           |                |                  |                |                  |
|        | Dec-22           |            |                  |                |                  | -        | Dec-22           |                |                  |                |                  |             | Dec-22           | -              |                  |                |                  |































### NYISO Markets Ancillary Services Statistics - Unweighted Price (\$/MWH) - DAM

| 2022                                                                                                                                                                                                                                                                                                                                                         | <u>January</u>                                                                                                       | <u>February</u>                                                                                      | March                                                                                        | <u>April</u>