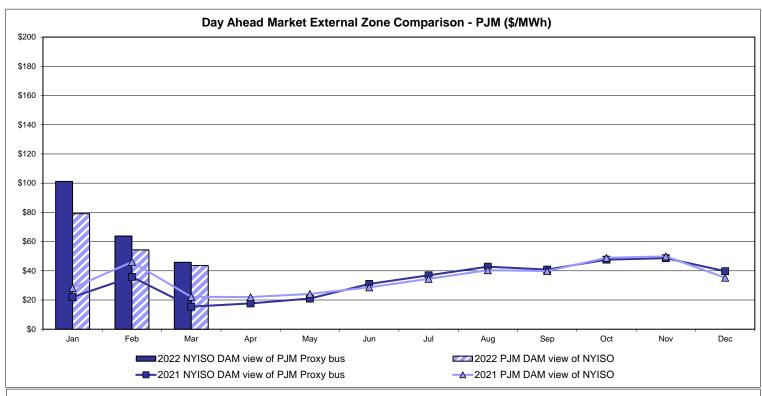

#### **NYISO Markets Transactions**

<u>April</u>

May

<u>June</u>

July

August September

March

January February