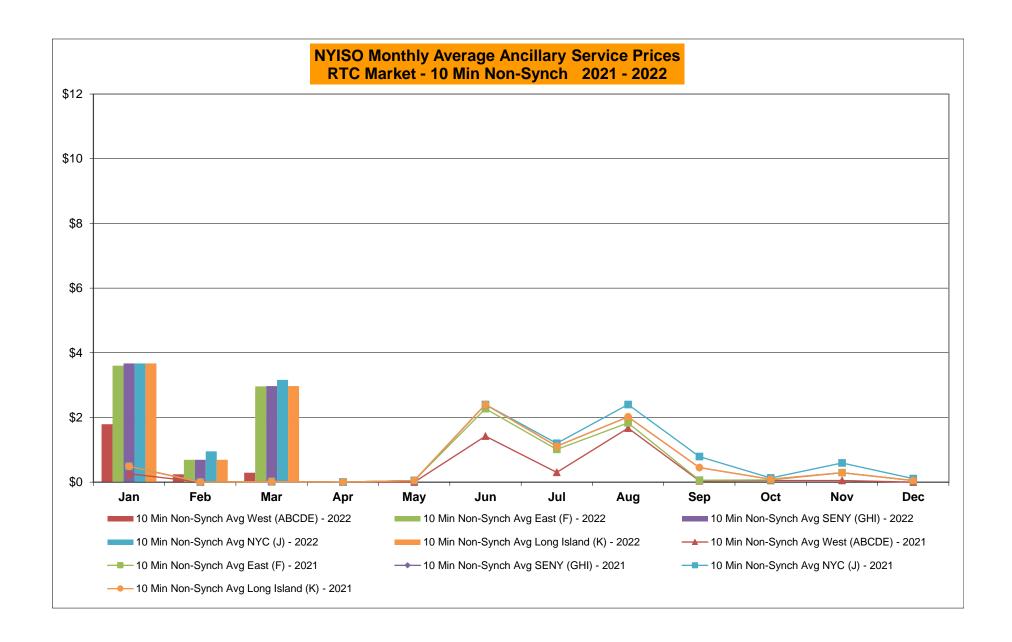

|                  |                |                  |             | Oct-22           |                |                  |                |                  |
| }      | Nov-22           |            |                  |                |                  | $\dashv$ | Nov-22           |                |                  |                |                  | _           | Nov-22           |                |                  |                |                  |
|        | Dec-22           |            |                  |                |                  | -        | Dec-22           |                |                  |                |                  |             | Dec-22           | -              |                  |                |                  |































### NYISO Markets Ancillary Services Statistics - Unweighted Price (\$/MWH) - DAM

| 2022                                                                                                                                                                                                                                                                                                                                                         | <u>January</u>                                                                                                       | <u>February</u>                                                                                      | March                                                                                        | <u>April</u>