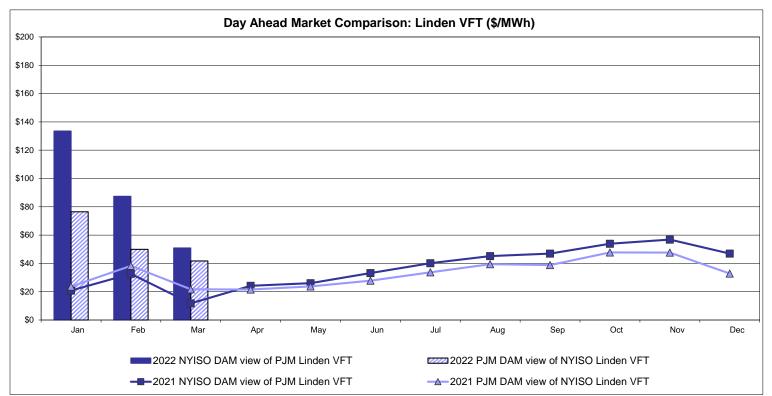

: Projected Energy Price

#### **External Controllable Line: Cross Sound Cable (New England)**





#### Note:

ISO-NE Forecast is an advisory posting @ 18:00 day before.

The DAM and R/T prices at the Shorham 13899 interface are used for ISO-NE.

The DAM and R/T prices at the CSC interface are used for NYISO.

### **External Controllable Line: Northport - Norwalk (New England)**





#### Note:

ISO-NE Forecast is an advisory posting @ 18:00 day before.

The DAM and R/T prices at the Northport 138 interface are used for ISO-NE.

The DAM and R/T prices at the 1385 interface are used for NYISO.

### **External Controllable Line: Neptune (PJM)**





### **External Comparison Hydro-Quebec**





Note:

Hydro-Quebec Prices are unavailable.

# **External Controllable Line: Linden VFT (PJM)**





# **External Controllable Line: Hudson (PJM)**





#### **NYISO Real Time Price Correction Statistics**

|                                                                                                                                                                                                                                                                                                                                                                                                                                                                                                                   |