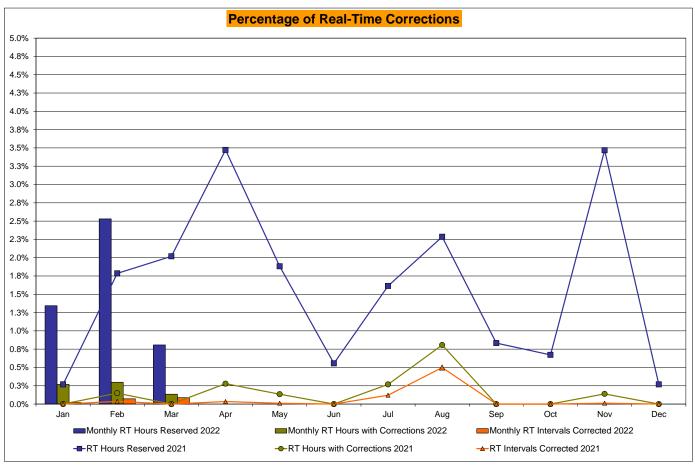

0.00%<br>0.01%<br>4<br>720<br>0.56%<br>1.66% | 2<br>744<br>0.27%<br>0.12%<br>11<br>9,084<br>0.12%<br>0.03%<br>12<br>744<br>1.61%<br>1.65%                 | 6<br>744<br>0.81%<br>0.21%<br>45<br>9,024<br>0.50%<br>0.09%<br>17<br>744<br>2.28%<br>1.73%                 | 0<br>720<br>0.00%<br>0.18%<br>0<br>8,783<br>0.00%<br>0.08%<br>6<br>720<br>0.83%<br>1.63%                 | 0<br>744<br>0.00%<br>0.16%<br>0<br>9,133<br>0.00%<br>0.07%<br>5<br>744<br>0.67%<br>1.54%                 | 1<br>721<br>0.14%<br>0.16%<br>1<br>8,802<br>0.01%<br>0.07%<br>25<br>721<br>3.47%<br>1.71%                 | 0<br>744<br>0.00%<br>0.15%<br>0<br>9,063<br>0.00%<br>0.06%<br>2<br>744<br>0.27%<br>1.59%                 |

<sup>\*</sup>Calendar days from reservation date; for June 2018 forward, business days from market date









|        |                  |            |                  |                | Virtual Lo       | ad and   | Supp             | ly Zonal       | Statistic        | s (Avera       | ge MWh/c         | lay) - 2022 | <u> </u>         |                |                  |                |                  |
|--------|------------------|------------|------------------|----------------|------------------|----------|------------------|----------------|------------------|----------------|------------------|-------------|------------------|----------------|------------------|----------------|------------------|
|        |                  | Virtual L  |                  | Virtual S      | tual Supply Bid  |          |                  | Virtual L      |                  | Virtual Su     | u