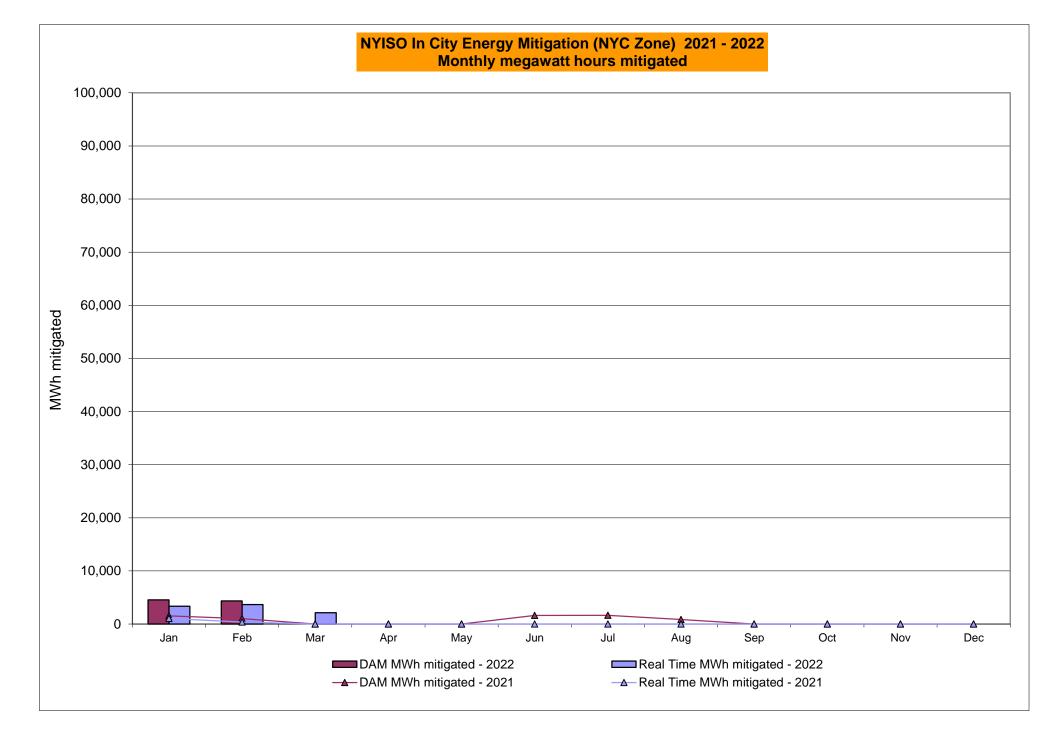

# Market Performance Highlights March 2022

- LBMP for March is \$56.78/MWh; lower than \$94.06/MWh in February 2022 and higher than \$28.59/MWh in March 2021.
  - Day Ahead Load Weighted LBMPs and Real Time Load Weighted LBMPs are lower compared to February.
- March 2022 average year-to-date monthly cost of \$100.65/MWh is a 116% increase from \$46.57/MWh in March 2021.
- Average daily sendout is 390 GWh/day in March; lower than 429 GWh/day in February 2022 and higher than 381 GWh/day in March 2021.
- Natural gas prices are lower and distillate prices are higher compared to the previous month.
  - Natural Gas (Transco Z6 NY) was \$4.47/MMBtu, down from \$6.17/MMBtu in February.
  - Natural gas prices (Transco Z6 NY) are up 99.6% year-over-year.
  - Jet Kerosene Gulf Coast was \$25.68/MMBtu, up from \$19.79/MMBtu in February.
  - Ultra Low Sulfur No.2 Diesel NY Harbor was \$27.02/MMBtu, up from \$20.46/MMBtu in February.
  - Distillate prices are up 105.2% year-over-year.
- Uplift per MWh is higher compared to the previous month.
  - Uplift (not including NYISO cost of operations) is (\$0.09)/MWh; higher than (\$1.77)/MWh in February.
    - Local Reliability Share is \$0.27/MWh, higher than \$0.04/MWh in February.
    - Statewide Share is (\$0.36)/MWh, higher than (\$1.77)/MWh in February.
  - TSA \$ per NYC MWh is \$0.00/MWh.
  - Total uplift costs (Schedule 1 components including NYISO Cost of Operations) are higher than February.