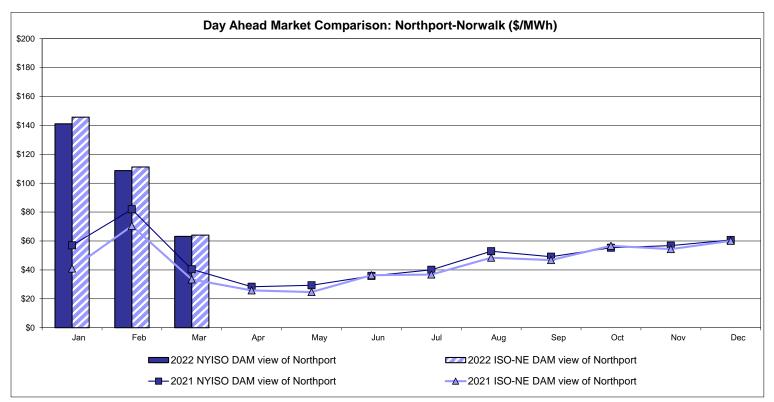

| Controllable<br>Line<br>28.40<br>16.35 |

Market Mitigation and Analysis Prepared: 4/7/2022 12:42 PM

<sup>\*</sup> Straight LBMP averages

















# **External Comparison ISO-New England**





# **External Comparison PJM**





#### **External Comparison Ontario IESO**





Notes: Exchange factor used for March 2022 was 0.789889415481833 to US

HOEP: Hourly Ontario Energy Price Pre-Dispatch: Projected Energy Price

#### **External Controllable Line: Cross Sound Cable (New England)**





#### Note:

ISO-NE Forecast is an advisory posting @ 18:00 day before.

The DAM and R/T prices at the Shorham 13899 interface are used for ISO-NE.

The DAM and R/T prices at the CSC interface are used for NYISO.

### **External Controllable Line: Northport - Norwalk (New England)**





#### Note:

ISO-NE Forecast is an advisory posting @ 18:00 day before.

The DAM and R/T prices at the Northport 138 interface are used for ISO-NE.

The DAM and R/T prices at the 1385 interface are used for NYISO.

### **External Controllable Line: Neptune (PJM)**





### **External Comparison Hydro-Quebec**





Note:

Hydro-Quebec Prices are unavailable.

# **External Controllable Line: Linden VFT (PJM)**





# **External Controllable Line: Hudson (PJM)**





#### **NYISO Real Time Price Correction Statistics**

|