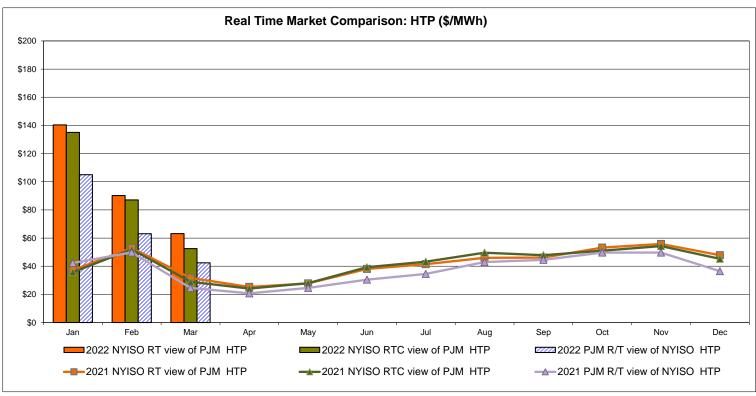

Line: Cross Sound Cable (New England)**





#### Note:

ISO-NE Forecast is an advisory posting @ 18:00 day before.

The DAM and R/T prices at the Shorham 13899 interface are used for ISO-NE.

The DAM and R/T prices at the CSC interface are used for NYISO.

### **External Controllable Line: Northport - Norwalk (New England)**





#### Note:

ISO-NE Forecast is an advisory posting @ 18:00 day before.

The DAM and R/T prices at the Northport 138 interface are used for ISO-NE.

The DAM and R/T prices at the 1385 interface are used for NYISO.

### **External Controllable Line: Neptune (PJM)**





### **External Comparison Hydro-Quebec**





Note:

Hydro-Quebec Prices are unavailable.

# **External Controllable Line: Linden VFT (PJM)**





# **External Controllable Line: Hudson (PJM)**





#### **NYISO Real Time Price Correction Statistics**

|                                                                                                                                                                                                                                                                                                                                                                                                                                                                                                                   |                                                                                                                                                                                                    |