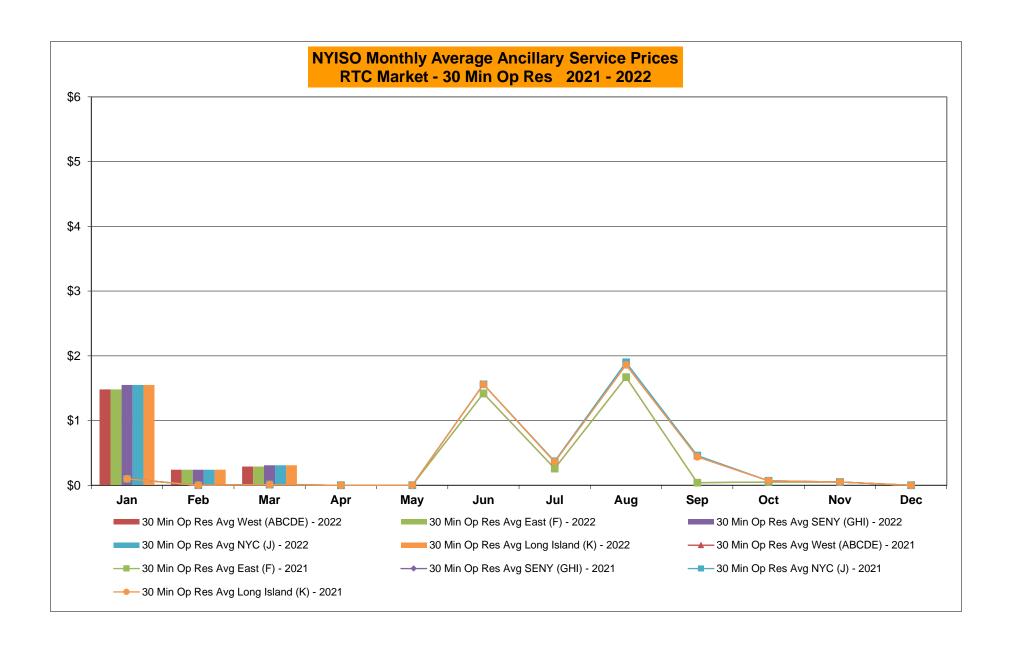

|                  |                |                  |             | Oct-22           |                |                  |                |                  |
| }      | Nov-22           |            |                  |                |                  | $\dashv$ | Nov-22           |                |                  |                |                  | _           | Nov-22           |                |                  |                |                  |
|        | Dec-22           |            |                  |                |                  | -        | Dec-22           |                |                  |                |                  |             | Dec-22           | -              |                  |                |                  |































### NYISO Markets Ancillary Services Statistics - Unweighted Price (\$/MWH) - DAM

| 2022                                                                                                                                                                                                                                                                                                                                                         | <u>January</u>                                                                                                       | <u>February</u>                                                                                      | March                                                                                        | <u>April</u>