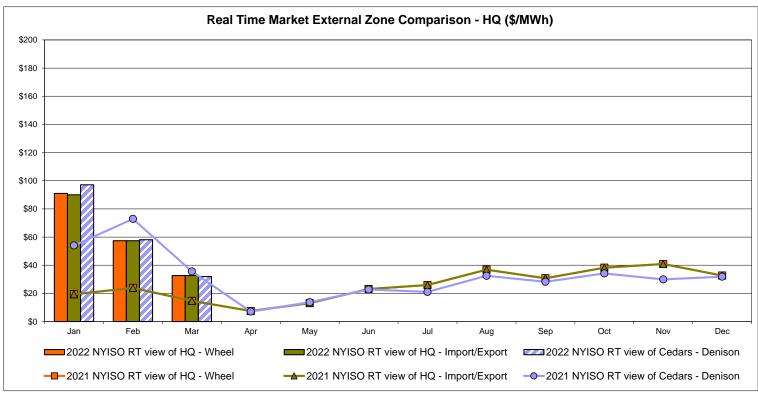

tor used for March 2022 was 0.789889415481833 to US

HOEP: Hourly Ontario Energy Price Pre-Dispatch: Projected Energy Price

#### **External Controllable Line: Cross Sound Cable (New England)**





#### Note:

ISO-NE Forecast is an advisory posting @ 18:00 day before.

The DAM and R/T prices at the Shorham 13899 interface are used for ISO-NE.

The DAM and R/T prices at the CSC interface are used for NYISO.

### **External Controllable Line: Northport - Norwalk (New England)**





#### Note:

ISO-NE Forecast is an advisory posting @ 18:00 day before.

The DAM and R/T prices at the Northport 138 interface are used for ISO-NE.

The DAM and R/T prices at the 1385 interface are used for NYISO.

### **External Controllable Line: Neptune (PJM)**





### **External Comparison Hydro-Quebec**





Note:

Hydro-Quebec Prices are unavailable.

# **External Controllable Line: Linden VFT (PJM)**





# **External Controllable Line: Hudson (PJM)**





#### **NYISO Real Time Price Correction Statistics**

|                                                                                                                                                                                                                                                                                                                                                                                                                                                                                                                   |