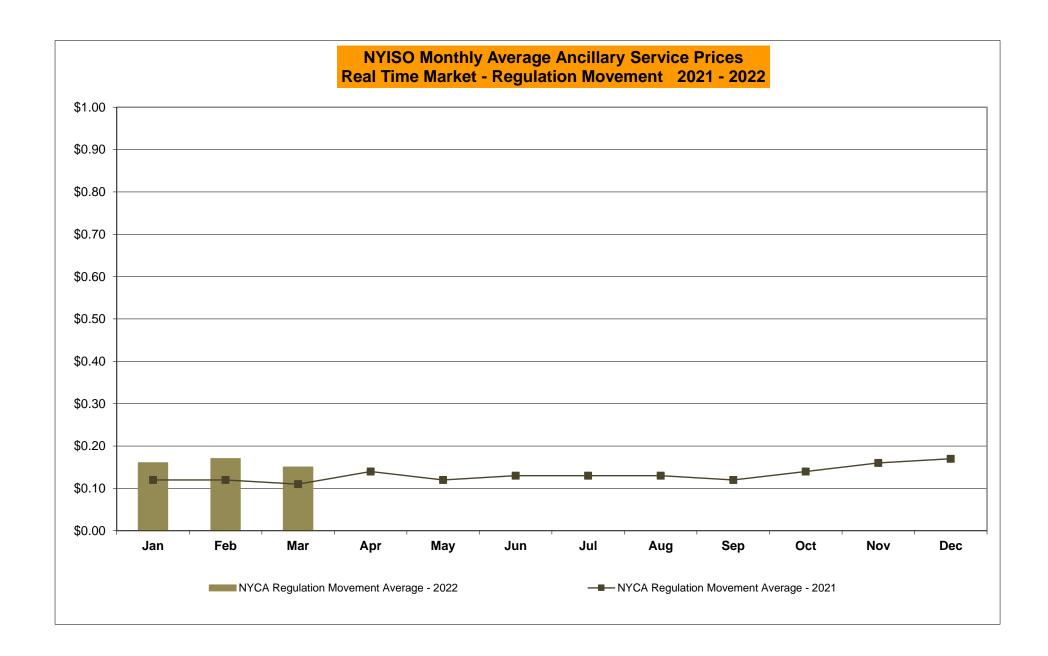

|                |                  |             | Oct-22           |                |                  |                |                  |
| }      | Nov-22           |            |                  |                |                  | $\dashv$ | Nov-22           |                |                  |                |                  | _           | Nov-22           |                |                  |                |                  |
|        | Dec-22           |            |                  |                |                  | -        | Dec-22           |                |                  |                |                  |             | Dec-22           | -              |                  |                |                  |































### NYISO Markets Ancillary Services Statistics - Unweighted Price (\$/MWH) - DAM

| 2022                                                                                                                                                                                                                                                                                                                                                         | <u>January</u>                                                                                                       | <u>February</u>                                                                                      | March                                                                                        | <u>April</u>