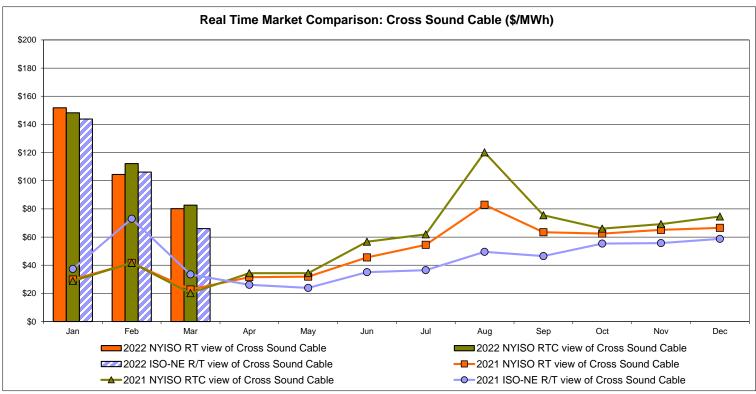

Zone P</b> 45.82 12.56 | ENGLAND  Zone N  67.14 30.33 | SOUND<br>CABLE<br>Controllable<br>Line<br>69.16<br>30.19 | NORWALK<br>Controllable<br>Line<br>63.16<br>28.42<br>82.07 | Controllable<br>Line<br>68.54<br>29.13 | Controllable<br>Line<br>50.94<br>14.44 | Controllable                           | Controllable<br>Line<br>28.40<br>16.35 |

Market Mitigation and Analysis Prepared: 4/7/2022 12:42 PM

<sup>\*</sup> Straight LBMP averages

















# **External Comparison ISO-New England**





# **External Comparison PJM**





#### **External Comparison Ontario IESO**





Notes: Exchange factor used for March 2022 was 0.789889415481833 to US

HOEP: Hourly Ontario Energy Price Pre-Dispatch: Projected Energy Price

#### **External Controllable Line: Cross Sound Cable (New England)**





#### Note:

ISO-NE Forecast is an advisory posting @ 18:00 day before.

The DAM and R/T prices at the Shorham 13899 interface are used for ISO-NE.

The DAM and R/T prices at the CSC interface are used for NYISO.

### **External Controllable Line: Northport - Norwalk (New England)**





#### Note:

ISO-NE Forecast is an advisory posting @ 18:00 day before.

The DAM and R/T prices at the Northport 138 interface are used for ISO-NE.

The DAM and R/T prices at the 1385 interface are used for NYISO.

### **External Controllable Line: Neptune (PJM)**





### **External Comparison Hydro-Quebec**





Note:

Hydro-Quebec Prices are unavailable.

# **External Controllable Line: Linden VFT (PJM)**





# **External Controllable Line: Hudson (PJM)**





#### **NYISO Real Time Price Correction St