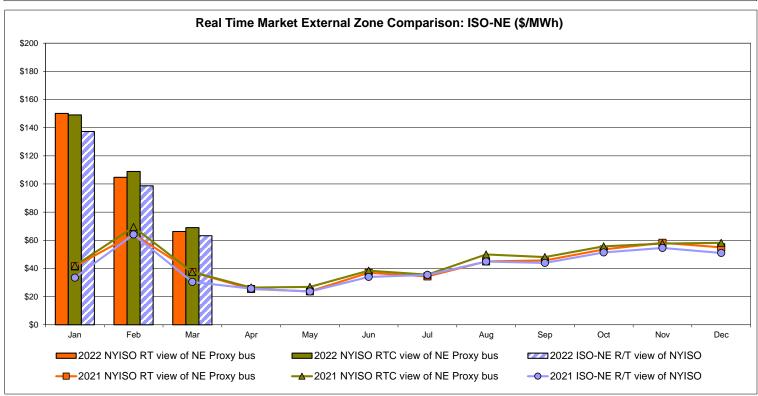

#### **NYISO Markets Transactions**

<u>April</u>

May

<u>June</u>

July

August September

March

January February