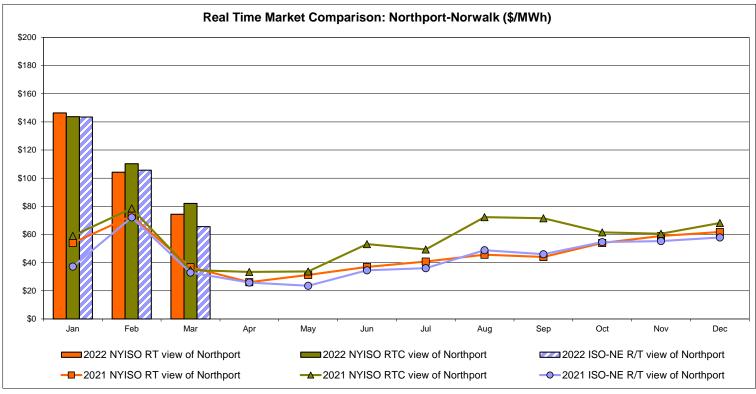

| Controllable<br>Line<br>28.40<br>16.35 |

Market Mitigation and Analysis Prepared: 4/7/2022 12:42 PM

<sup>\*</sup> Straight LBMP averages

















# **External Comparison ISO-New England**





# **External Comparison PJM**





#### **External Comparison Ontario IESO**





Notes: Exchange factor used for March 2022 was 0.789889415481833 to US

HOEP: Hourly Ontario Energy Price Pre-Dispatch: Projected Energy Price

#### **External Controllable Line: Cross Sound Cable (New England)**





#### Note:

ISO-NE Forecast is an advisory posting @ 18:00 day before.

The DAM and R/T prices at the Shorham 13899 interface are used for ISO-NE.

The DAM and R/T prices at the CSC interface are used for NYISO.

### **External Controllable Line: Northport - Norwalk (New England)**





#### Note:

ISO-NE Forecast is an advisory posting @ 18:00 day before.

The DAM and R/T prices at the Northport 138 interface are used for ISO-NE.

The DAM and R/T prices at the 1385 interface are used for NYISO.

### **External Controllable Line: Neptune (PJM)**





### **External Comparison Hydro-Quebec**





Note:

Hydro-Quebec Prices are unavailable.

# **External Controllable Line: Linden VFT (PJM)**





# **External Controllable Line: Hudson (PJM)**





#### **NYISO Real Time Price Correction Statistics**

|