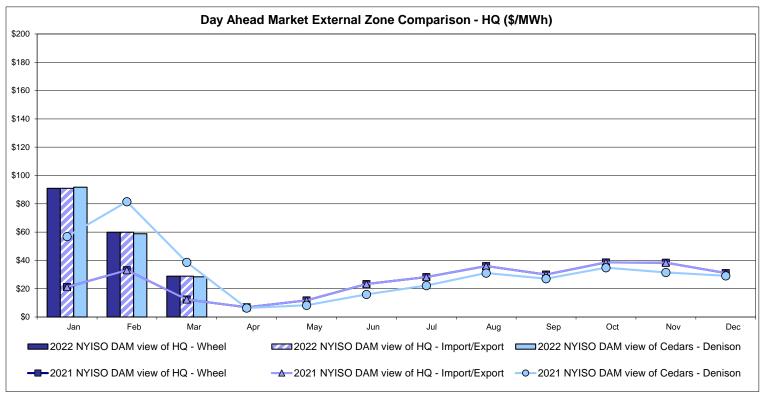

actor used for March 2022 was 0.789889415481833 to US

HOEP: Hourly Ontario Energy Price Pre-Dispatch: Projected Energy Price

#### **External Controllable Line: Cross Sound Cable (New England)**





#### Note:

ISO-NE Forecast is an advisory posting @ 18:00 day before.

The DAM and R/T prices at the Shorham 13899 interface are used for ISO-NE.

The DAM and R/T prices at the CSC interface are used for NYISO.

### **External Controllable Line: Northport - Norwalk (New England)**





#### Note:

ISO-NE Forecast is an advisory posting @ 18:00 day before.

The DAM and R/T prices at the Northport 138 interface are used for ISO-NE.

The DAM and R/T prices at the 1385 interface are used for NYISO.

### **External Controllable Line: Neptune (PJM)**





### **External Comparison Hydro-Quebec**





Note:

Hydro-Quebec Prices are unavailable.

# **External Controllable Line: Linden VFT (PJM)**





# **External Controllable Line: Hudson (PJM)**





#### **NYISO Real Time Price Correction Statistics**

|                                                                                                                                                                                                                                                                                                                                                                                                                                                                                                                   |