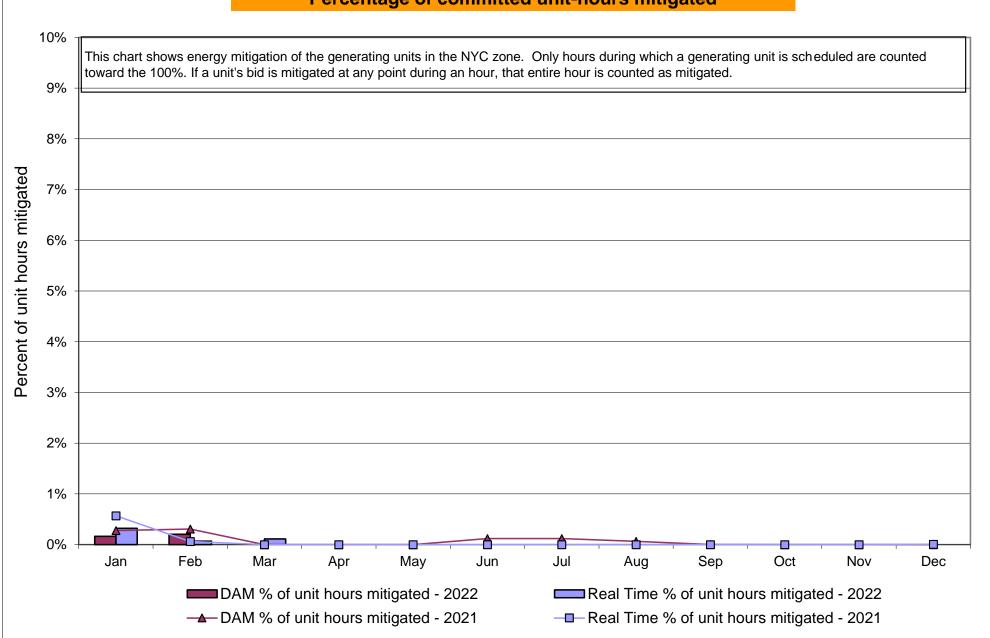

# Market Performance Highlights March 2022

- LBMP for March is \$56.78/MWh; lower than \$94.06/MWh in February 2022 and higher than \$28.59/MWh in March 2021.
  - Day Ahead Load Weighted LBMPs and Real Time Load Weighted LBMPs are lower compared to February.
- March 2022 average year-to-date monthly cost of \$100.65/MWh is a 116% increase from \$46.57/MWh in March 2021.
- Average daily sendout is 390 GWh/day in March; lower than 429 GWh/day in February 2022 and higher than 381 GWh/day in March 2021.
- Natural gas prices are lower and distillate prices are higher compared to the previous month.
  - Natural Gas (Transco Z6 NY) was \$4.47/MMBtu, down from \$6.17/MMBtu in February.
  - Natural gas prices (Transco Z6 NY) are up 99.6% year-over-year.
  - Jet Kerosene Gulf Coast was \$25.68/MMBtu, up from \$19.79/MMBtu in February.
  - Ultra Low Sulfur No.2 Diesel NY Harbor was \$27.02/MMBtu, up from \$20.46/MMBtu in February.
  - Distillate prices are up 105.2% year-over-year.
- Uplift per MWh is higher compared to the previous month.
  - Uplift (not including NYISO cost of operations) is (\$0.09)/MWh; higher than (\$1.77)/MWh in February.
    - Local Reliability Share is \$0.27/MWh, higher than \$0.04/MWh in February.
    - Statewide Share is (\$0.36)/MWh, higher than (\$1.77)/MWh in February.
  - TSA \$ per NYC MWh is \$0.00/MWh.
  - Total uplift costs (Schedule 1 components including NYISO Cost of Operations) are higher than February.