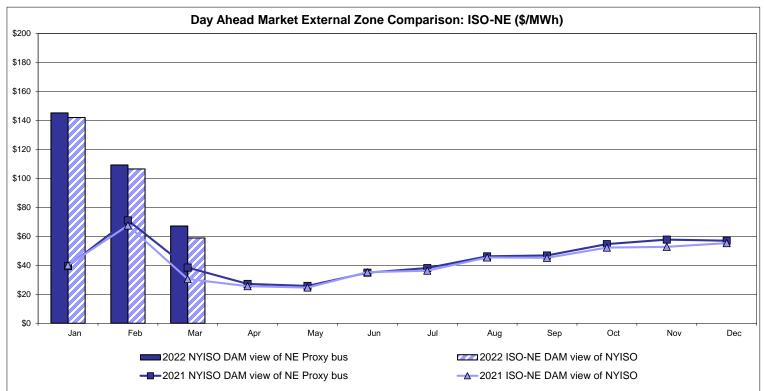

llable                           | Controllable<br>Line<br>28.40<br>16.35 |
| Unweighted Price * Standard Deviation  RTC LBMP Unweighted Price * Standard Deviation | Zone O<br>33.02<br>12.97 | QUEBEC<br>(Wheel)<br>Zone M<br>28.89<br>16.34          | QUEBEC (Import/Export)  Zone M  28.89 16.34    | <b>Zone P</b> 45.82 12.56 | ENGLAND  Zone N  67.14 30.33 | SOUND<br>CABLE<br>Controllable<br>Line<br>69.16<br>30.19 | NORWALK<br>Controllable<br>Line<br>63.16<br>28.42<br>82.07 | Controllable<br>Line<br>68.54<br>29.13 | Controllable<br>Line<br>50.94<br>14.44 | Controllable                           | Controllable<br>Line<br>28.40<br>16.35 |

Market Mitigation and Analysis Prepared: 4/7/2022 12:42 PM

<sup>\*</sup> Straight LBMP averages

















# **External Comparison ISO-New England**





# **External Comparison PJM**





#### **External Comparison Ontario IESO**





Notes: Exchange factor used for March 2022 was 0.789889415481833 to US

HOEP: Hourly Ontario Energy Price Pre-Dispatch: Projected Energy Price

#### **External Controllable Line: Cross Sound Cable (New England)**





#### Note:

ISO-NE Forecast is an advisory posting @ 18:00 day before.

The DAM and R/T prices at the Shorham 13899 interface are used for ISO-NE.

The DAM and R/T prices at the CSC interface are used for NYISO.

### **External Controllable Line: Northport - Norwalk (New England)**





#### Note:

ISO-NE Forecast is an advisory posting @ 18:00 day before.

The DAM and R/T prices at the Northport 138 interface are used for ISO-NE.

The DAM and R/T prices at the 1385 interface are used for NY