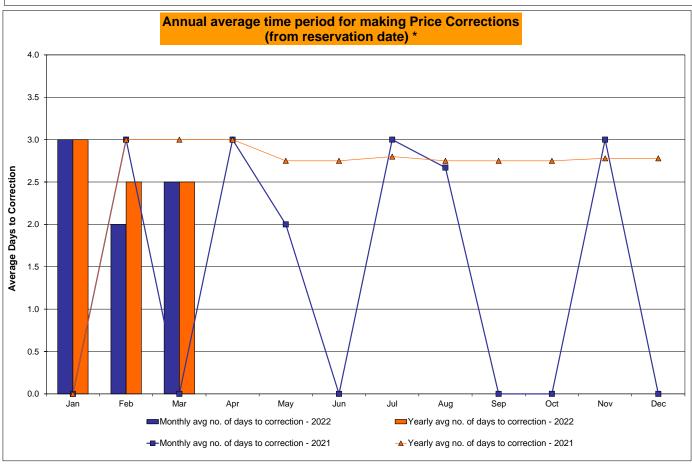

00%<br>0.01%<br>4<br>720<br>0.56%<br>1.66% | 2<br>744<br>0.27%<br>0.12%<br>11<br>9,084<br>0.12%<br>0.03%<br>12<br>744<br>1.61%<br>1.65%                 | 6<br>744<br>0.81%<br>0.21%<br>45<br>9,024<br>0.50%<br>0.09%<br>17<br>744<br>2.28%<br>1.73%                 | 0<br>720<br>0.00%<br>0.18%<br>0<br>8,783<br>0.00%<br>0.08%<br>6<br>720<br>0.83%<br>1.63%                 | 0<br>744<br>0.00%<br>0.16%<br>0<br>9,133<br>0.00%<br>0.07%<br>5<br>744<br>0.67%<br>1.54%                 | 1<br>721<br>0.14%<br>0.16%<br>1<br>8,802<br>0.01%<br>0.07%<br>25<br>721<br>3.47%<br>1.71%                 | 0<br>744<br>0.00%<br>0.15%<br>0<br>9,063<br>0.00%<br>0.06%<br>2<br>744<br>0.27%<br>1.59%                 |

<sup>\*</sup>Calendar days from reservation date; for June 2018 forward, business days from market date









|        |                  |            |                  |                | Virtual Lo       | ad and   | Supp             | ly Zonal       | Statistic        | s (Avera       | ge MWh/c         | lay) - 2022 | <u> </u>         |                |                  |                |                  |
|--------|------------------|------------|------------------|----------------|------------------|----------|------------------|----------------|------------------|----------------|------------------|-------------|------------------|----------------|------------------|----------------|------------------|
|        |                  | Virtual L  |                  | Virtual S      | tual Supply Bid  |          |                  | Virtual L      |                  | Virtual Su     | upp