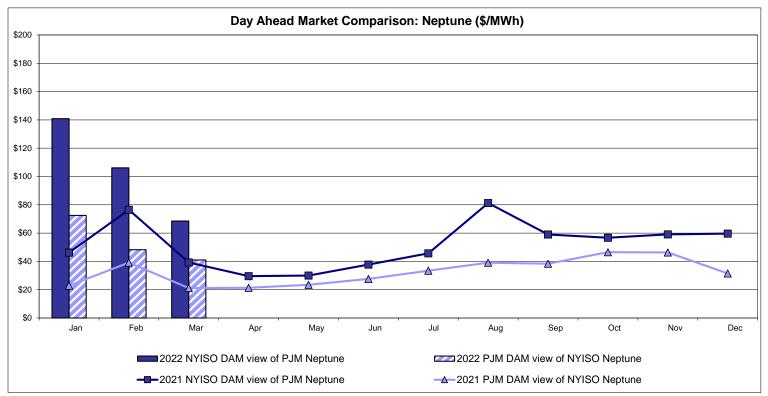

mparison Ontario IESO**





Notes: Exchange factor used for March 2022 was 0.789889415481833 to US

HOEP: Hourly Ontario Energy Price Pre-Dispatch: Projected Energy Price

#### **External Controllable Line: Cross Sound Cable (New England)**





#### Note:

ISO-NE Forecast is an advisory posting @ 18:00 day before.

The DAM and R/T prices at the Shorham 13899 interface are used for ISO-NE.

The DAM and R/T prices at the CSC interface are used for NYISO.

### **External Controllable Line: Northport - Norwalk (New England)**





#### Note:

ISO-NE Forecast is an advisory posting @ 18:00 day before.

The DAM and R/T prices at the Northport 138 interface are used for ISO-NE.

The DAM and R/T prices at the 1385 interface are used for NYISO.

### **External Controllable Line: Neptune (PJM)**





### **External Comparison Hydro-Quebec**





Note:

Hydro-Quebec Prices are unavailable.

# **External Controllable Line: Linden VFT (PJM)**





# **External Controllable Line: Hudson (PJM)**





#### **NYISO Real Time Price Correction Statistics**

|                                                                                                                                                                                                                                                                                                                                                                                                                                                                                                                   |